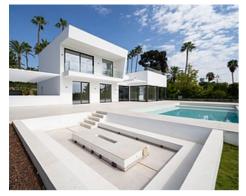

### **Location: Estepona**

Presenting this beautiful contemporary style villa located next to El Paraiso Golf Club, in a cosy and quiet residential area, with South orientation and built on a large flat plot of 2,100 m2. It is close to all kinds of services and amenities, within walking distance. The golf course and beaches are a short distance away. This development defines luxury finishes such as underfloor heating, aerothermia, domotic system and landscaped gardens with a stunning chill out area with a central fireplace beside the large swimming pool.

On entering this development you will instantly see the grandeur of high ceilings and large open plan living/dining and kitchen area all leading out onto the spacious terraces for al fresco dining. Also on the main level there are 3 bedrooms and 2 bathrooms plus a guest toilet. On the first floor you will encounter the huge master bedroom with beautiful open plan bathroom, very specious dressing room and a private terrace.