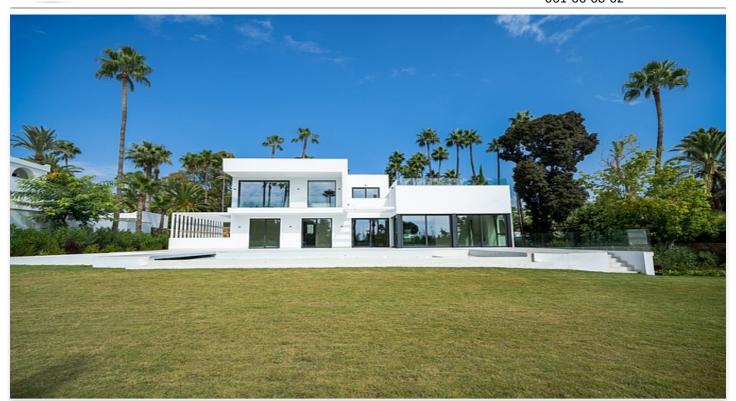

### **Location: Estepona**

Presenting this beautiful contemporary style villa located next to El Paraiso Golf Club, in a cosy and quiet residential area, with South orientation and built on a large flat plot of 2,100 m2. It is close to all kinds of services and amenities, within walking distance. The golf course and beaches are a short distance away. This development defines luxury finishes such as underfloor heating, aerothermia, domotic system and landscaped gardens with a stunning chill out area with a central fireplace beside the large swimming pool.

On entering this development you will instantly see the grandeur of high ceilings and large open plan living/dining and kitchen area all leading out onto the spacious terraces for al fresco dining. Also on the main level there are 3 bedrooms and 2 bathrooms plus a guest toilet. On the first floor you will encounter the huge master bedroom with beautiful open plan bathroom, very specious dressing room and a private terrace.