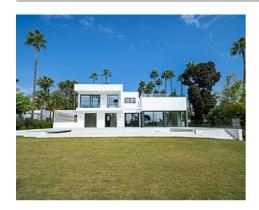

### **Location: Estepona**

Presenting this beautiful contemporary style villa located next to El Paraiso Golf Club, in a cosy and quiet residential area, with South orientation and built on a large flat plot of 2,100 m2. It is close to all kinds of services and amenities, within walking distance. The golf course and beaches are a short distance away. This development defines luxury finishes such as underfloor heating, aerothermia, domotic system and landscaped gardens with a stunning chill out area with a central fireplace beside the large swimming pool.

On entering this development you will instantly see the grandeur of high ceilings and large open plan living/dining and kitchen area all leading out onto the spacious terraces for al fresco dining. Also on the main level there are 3 bedrooms and 2 bathrooms plus a guest toilet. On the first floor you will encounter the huge master bedroom with beautiful open plan bathroom, very specious dressing room and a private terrace.