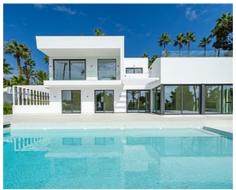

### **Location: Estepona**

Presenting this beautiful contemporary style villa located next to El Paraiso Golf Club, in a cosy and quiet residential area, with South orientation and built on a large flat plot of 2,100 m2. It is close to all kinds of services and amenities, within walking distance. The golf course and beaches are a short distance away. This development defines luxury finishes such as underfloor heating, aerothermia, domotic system and landscaped gardens with a stunning chill out area with a central fireplace beside the large swimming pool.

On entering this development you will instantly see the grandeur of high ceilings and large open plan living/dining and kitchen area all leading out onto the spacious terraces for al fresco dining. Also on the main level there are 3 bedrooms and 2 bathrooms plus a guest toilet. On the first floor you will encounter the huge master bedroom with beautiful open plan bathroom, very specious dressing room and a private terrace.