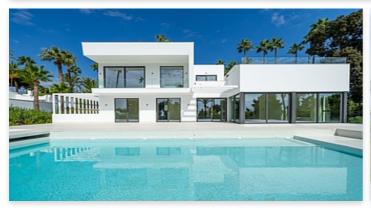

### **Location: Estepona**

Presenting this beautiful contemporary style villa located next to El Paraiso Golf Club, in a cosy and quiet residential area, with South orientation and built on a large flat plot of 2,100 m2. It is close to all kinds of services and amenities, within walking distance. The golf course and beaches are a short distance away. This development defines luxury finishes such as underfloor heating, aerothermia, domotic system and landscaped gardens with a stunning chill out area with a central fireplace beside the large swimming pool.