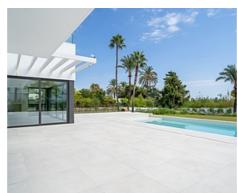

### **Location: Estepona**

Presenting this beautiful contemporary style villa located next to El Paraiso Golf Club, in a cosy and quiet residential area, with South orientation and built on a large flat plot of 2,100 m2. It is close to all kinds of services and amenities, within walking distance. The golf course and beaches are a short distance away. This development defines luxury finishes such as underfloor heating, aerothermia, domotic system and landscaped gardens with a stunning chill out area with a central fireplace beside the large swimming pool.

On entering this development you will instantly see the grandeur of high ceilings and large open plan living/dining and kitchen area all leading out onto the spacious terraces for al fresco dining. Also on the main level there are 3 bedrooms and 2 bathrooms plus a guest toilet. On the first floor you will encounter the huge master bedroom with beautiful open plan bathroom, very specious dressing room and a private terrace.